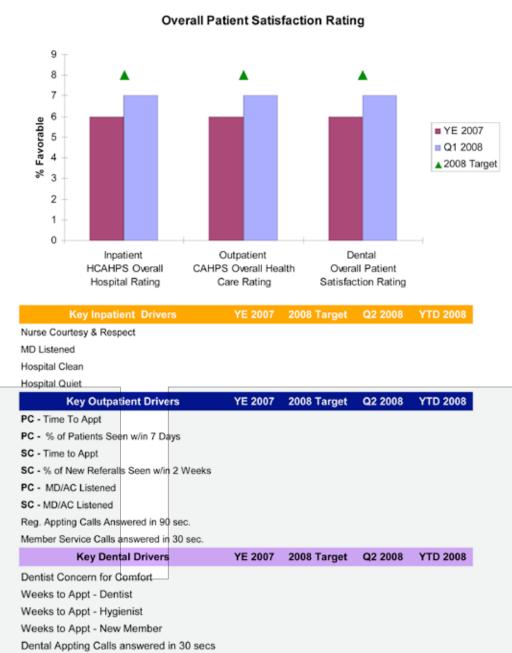

| health care                   |         |           |           | 2007 |   |  |
|-------------------------------|---------|-----------|-----------|------|---|--|
| People Pulse                  | _       |           | 76%       | 77%  |   |  |
| MD Worklife                   |         | 80%       | 77%       | 60%  |   |  |
| Recommend KP<br>place to work | as good | 2005      | 2006      | 200  |   |  |
| People Pulse                  |         | 80%       | 73%       | 759  | % |  |
| MD Worklife                   |         | not asked | not asked | 469  | % |  |